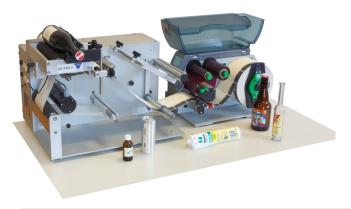

#### ▶Front and back side labelling

(also with different label formats) in one production step (from a label roll)

#### ► Additional labelling

Additional symmetric application of another label on an already labelled bottle

#### ▶ Printer connection

Label take-over directly from the printer for immediate labelling

- Labelling for bottles with marks on inquiry
- ▶ Rolls with grinded profile
- Sensoring for transparent labels