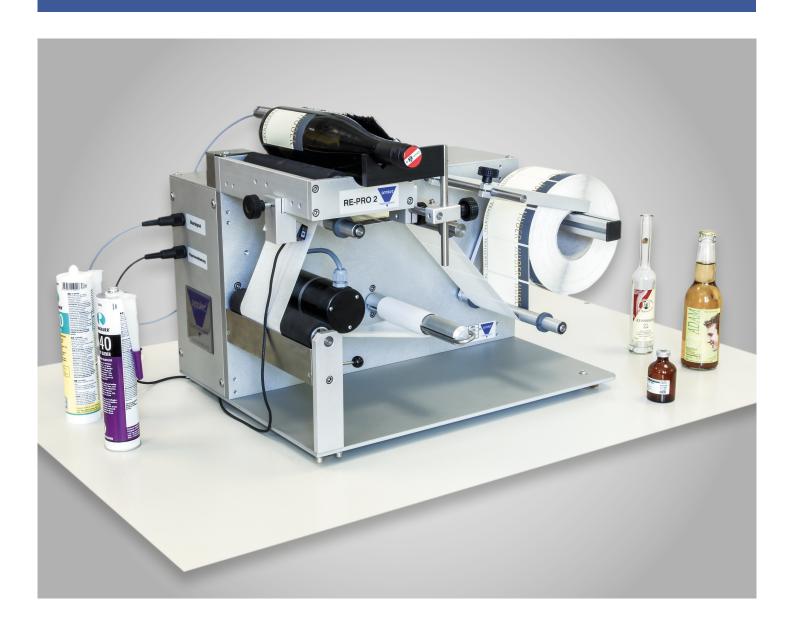

# RE-PRO 2

## The perfect labeller for bottles

simply wrap-around - flexible - variable

## **RE-PRO 2 - The perfect labeller for bottles**

The half-automatic labelling machine for wrap-around-labelling of bottles and cylindrical objects.

High-precision, solid synchronous motors serve as drive. With special synthetic rolls, optimized crease-free labelling is a precondition.