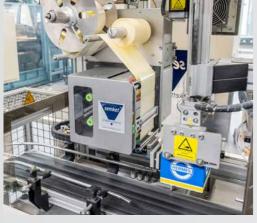

## **Defect Marking**

SPM 4: The SPM 4 labeling system ensures fully automatic labeling in industrial applications. Accurate positioning and precise label application complete the advantages of this reliable system.

- Automatic positioning with web edge guidance of the labeler.
  - Reliable labeling even at running speeds up to 1,000 m/min.
    - Thermal transfer printing unit for imprinting defect-relevant data.
      - Configurable logging.