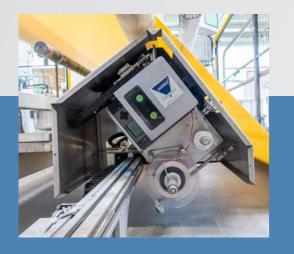

SAB: The SAB labeling system is used for the precise application of labels with:

- automatic positioning,

AG 14: As a universal labeling machine the AG 14 defect marking system operates reliably, economically and flexibly.

## Labeling systems

- reliably and always accurately. The high quality defect marking is carried out within a solid mechanical design,

- controlled by a *semket* software adapted to the needs.

The solution is adapted exactly to your