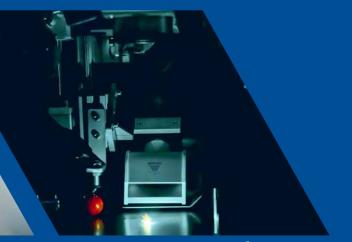

#### 1. WDM (Web Defect Marking)

WDM offers the possibility to perform and record a machinereadable defect marking from the basic production to the final assembly.

Integration of a surface inspection system as well as corona stations, thickness measurements and other machine conditions.

#### WDM:

- - data in barcode machine readable,
    - - end label,
        - 1000 m/min.

semket Etikettiersysteme GmbH | Tirolerstraße 9 | 3105 St. Pölten-Radlberg, Austria office@semket.com | Tel: +43 (0) 2742 470 470 | Fax: +43 (0) 2742 470 47 90

## Labeling systems

- prints the defect designation/defect classes on the label produced exactly according to the requirements, - application of the label on the defect position, - marking of area defects with defect start and

- application at web speeds of up to