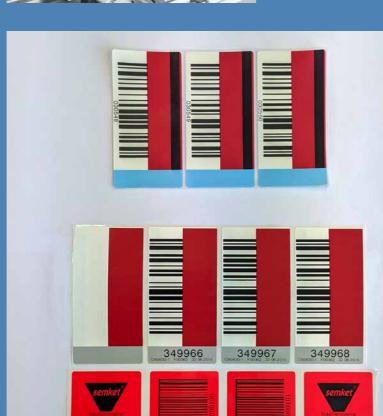

## with semket Labels and Accessories

Each label has a specific task and thus its distinctive character:

- as narrow or as wide as your product requires,

- as precisely placed as your production process requires,

- as expressive as your customers expect it to be,

We also work out the complete system for you, including the optimal software - reliably based on your wishes and requirements in close cooperation with you.

#### Labeling systems

- even tear-proof, oil and gasoline resistant or heat resistant.