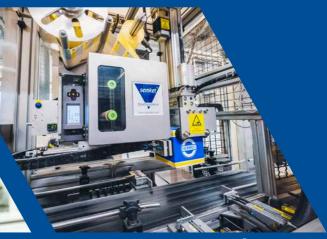

## **Defect Marking**

SPM 4: The SPM 4 labeling system ensures fully automatic labeling in industrial applications. Accurate positioning and precise label application complete the advantages of this reliable system.

- Automatic positioning with web edge guidance of the labeler.
  - Reliable labeling even at running speeds up to 1,000 m/min.
    - Thermal transfer printing unit for imprinting defect-relevant data.
      - Configurable logging.