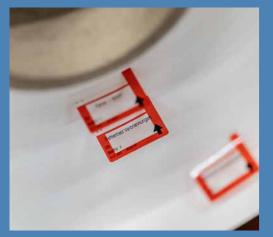

## Labeling systems

- prints the defect designation/defect classes on the label produced exactly according to the requirements, - application of the label on the defect position, - marking of area defects with defect start and

- application at web speeds of up to

## **Defect Marking**

SPM 4: The SPM 4 labeling system ensures fully automatic labeling in industrial applications. Accurate positioning and precise label application complete the advantages of this reliable system.

- Automatic positioning with web edge guidance of the labeler.
  - Reliable labeling even at running speeds up to 1,000 m/min.
    - Thermal transfer printing unit for imprinting defect-relevant data.
      - Configurable logging.