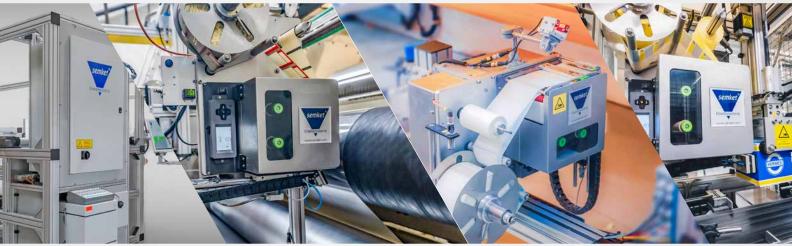

## **Defect Marking**

SPM 4: The SPM 4 labeling system ensures fully automatic labeling in industrial applications. Accurate positioning and precise label application complete the advantages of this reliable system.

- Automatic positioning with web edge guidance of the labeler.
  - Reliable labeling even at running speeds up to 1,000 m/min.
    - Thermal transfer printing unit for imprinting defect-relevant data.
      - Configurable logging.

SAB: The SAB labeling system is used for the precise application of labels with:

- automatic positioning,

AG 14: As a universal labeling machine the AG 14 defect marking system operates reliably, economically and flexibly.

## Labeling systems

- reliably and always accurately. The high quality defect marking is carried out within a solid mechanical design,

- controlled by a *semket* software adapted to the needs.

The solution is adapted exactly to your