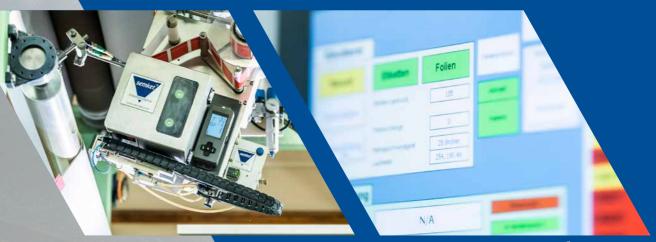

#### 1. WDM (Web Defect Marking)

WDM offers the possibility to perform and record a machinereadable defect marking from the basic production to the final assembly.

Integration of a surface inspection system as well as corona stations, thickness measurements and other machine conditions.

#### WDM:

- - data in barcode machine readable,
    - - end label,
        - 1000 m/min.

semket Etikettiersysteme GmbH | Tirolerstraße 9 | 3105 St. Pölten-Radlberg, Austria office@semket.com | Tel: +43 (0) 2742 470 470 | Fax: +43 (0) 2742 470 47 90

## Labeling systems

- prints the defect designation/defect classes on the label produced exactly according to the requirements, - application of the label on the defect position, - marking of area defects with defect start and

- application at web speeds of up to