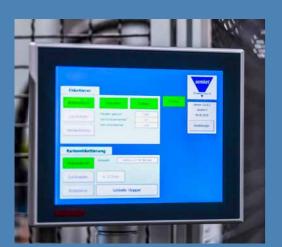

#### 2. WDV (Web Defect Visualisation)

**WDV** is installed at the converting lines.

The roll protocol generated by WDM with all defect information and position details is available.

At the start of the finishing process, the operator is provided with a visualized defect map with position information.

Automatic stop at the defect position for processing.

semket Etikettiersysteme GmbH | Tirolerstraße 9 | 3105 St. Pölten-Radlberg, Austria office@semket.com | Tel: +43 (0) 2742 470 470 | Fax: +43 (0) 2742 470 47 90